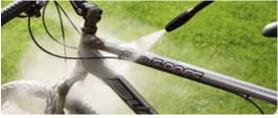

# Lightweight, compact and powerful

### K 2.311 T50

## Pressure Washer



### **Technical Specification:**

Max pressure: 110 bar

Motor: 1400 Watts (air-cooled)

Water flow rate: 360 l/h

Hose length: 4m Unit weight: 4.8 kg

Part Number: 1.673-212.0





#### **Features**

- Equipped with several new space saving features including easy click storage for lances
- Improved handle for comfort of use
- Large cable and hose hook for a neat storage solution
- Automatic stop/start motor when the trigger is released
- Upright construction, wheels and a higher handle ensure excellent mobility.
- Water inlet filter prevents dirt particles from damaging the pump







#### **Standard Accessories:**

- Dirtblaster lance provides up to 50% greater cleaning power than a standard high pressure lance
- One way lance provides high pressure for general cleaning tasks
- Detergent suction tube for the application of Kärcher detergents
- Deluxe wide brush
- Foam nozzle
- Vario joint
- Wash & wax detergent pouch
- Patio & deck detergent pouch
- T50 patio cleaner