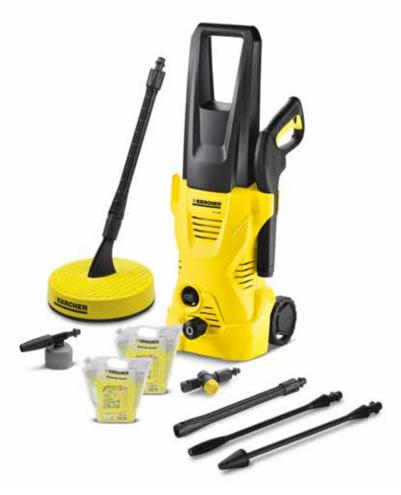

#### **Features**

- Equipped with several new space saving features including easy click storage for lances
- Improved handle for comfort of use
- Large cable and hose hook for a neat storage solution
- Automatic stop/start motor when the trigger is released
- Upright construction, wheels and a higher handle ensure excellent mobility.
- Water inlet filter prevents dirt particles from damaging the pump

#### **Standard Accessories:**

- Dirtblaster lance provides up to 50% greater cleaning power than a standard high pressure lance
- One way lance provides high pressure for general cleaning tasks
- Detergent suction tube for the application of Kärcher detergents
- Deluxe wide brush
- Foam nozzle
- Vario joint
- Wash & wax detergent pouch
- Patio & deck detergent pouch
- T50 patio cleaner